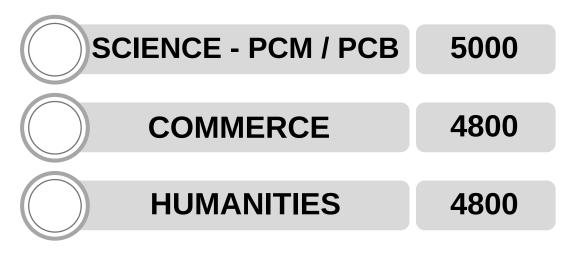

### **CLASS 11TH/12TH MONTHLY TUITION FEE**

- TRANSPORT CHARGES AS PER DISTANCE WILL BE CHARGES FOR ALL 12 MONTHS. KINLDY REFER TO TRANSPORT CHARGES TABLE
- FEES IS TO BE PAID IN ADVANCE BY 12TH OF EVERY MONTH. PARENTS CAN PAY THROUGH CASH, CHEQUE, NETBANKING OR UPI BANKING.
- FINE WILL BE LEVIED ON LATE PAYMENT OF FEES AFTER 12TH OF THE MONTH @ 10 RS PER DAY.
- ADMISSION IS SUBJECT TO THE COMPLETION OF FORMALITIES AND SUBMISSION OF REQUIRED DOCUMENTS BY THE PARENTS.
- TUITION FEES FOR THE MONTH OF MAY & JUNE / FEBRUARY & MARCH WILL BE TAKEN TOGETHER.