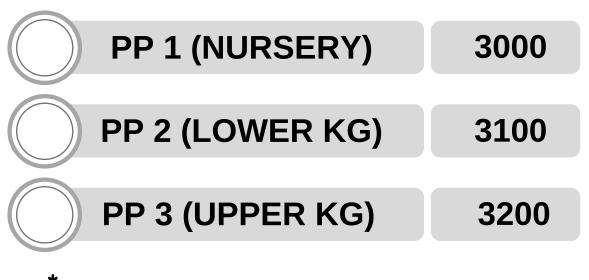

### **CLASS-WISE MONTHLY TUITION FEE**

OPTIONAL : AIR COOLING CHARGES - 300/ MONTH FOR 6 MONTHS (CLASSES PP1 - 2ND) - APRIL TO OCTOBER

- TRANSPORT CHARGES AS PER DISTANCE WILL BE CHARGES FOR ALL 12 MONTHS. KINLDY REFER TO TRANSPORT CHARGES TABLE
- FEES IS TO BE PAID IN ADVANCE BY 12TH OF EVERY MONTH. PARENTS CAN PAY THROUGH CASH, CHEQUE, NETBANKING OR UPI BANKING.
- FINE WILL BE LEVIED ON LATE PAYMENT OF FEES AFTER 12TH OF THE MONTH @ 10 RS PER DAY.
- ADMISSION IS SUBJECT TO THE COMPLETION OF FORMALITIES AND SUBMISSION OF REQUIRED DOCUMENTS BY THE PARENTS.
- TUITION FEES FOR THE MONTH OF MAY & JUNE / FEBRUARY & MARCH WILL BE TAKEN TOGETHER.